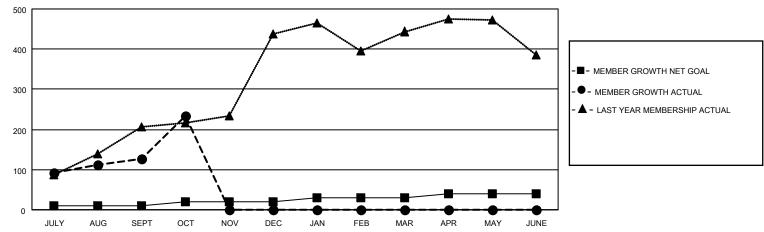

## GOALS AND ACTUAL MEMBERS CUMULATIVE

| DROPPED CLUBS: 6 |     | 63 CLUBS OF 162 ADDED 1 OR<br>MORE NEW MEMBERS | GENDER DISTRIBUTION             |                                |  |
|------------------|-----|------------------------------------------------|---------------------------------|--------------------------------|--|
|                  |     | NORE NEW MEMBERS                               | MALE<br>FEMALE                  | 3,754 (85.34%)<br>645 (14.66%) |  |
| DROPPED MEMBERS  |     |                                                | NON BINARY PREFER NOT TO ANSWER | 0 (0.00%)                      |  |
| DECEASED         | 7   |                                                | THEFERINGT TO ANSWER            | 0 (0.0070)                     |  |
| CLUB CANCELLED   | 81  | CLICK HERE FOR CUMULATIVE                      | TOTAL FAMILY UNIT MEMBERS       | 1,648                          |  |
| OTHER            | 154 | MEMBERSHIP DATA                                |                                 |                                |  |
| TOTAL            | 242 |                                                | FAMILY MEMBERS PAYING HAI       | LF DUES 1,069                  |  |
|                  |     |                                                |                                 |                                |  |

## MONTHLY MEMBERSHIP PROGRESS REPORT

LOCATION INDIA District 321 F Results as of: 10/31/2021

| Clubs RESULTS FOR 2021-2022 |   |   |   | Members RESULTS FOR 2021-2022 |    |     |     |
|-----------------------------|---|---|---|-------------------------------|----|-----|-----|
|                             |   |   |   |                               |    |     |     |
| JULY/AUG/SEPT               | 2 | 9 | 6 | JULY/AUG/SEPT                 | 10 | 391 | 216 |
| OCT/NOV/DEC                 | 2 | 2 | 0 | OCT/NOV/DEC                   | 10 | 134 | 26  |
| JAN/FEB/MAR                 | 2 | 0 | 0 | JAN/FEB/MAR                   | 10 | 0   | 0   |
| APR/MAY/JUNE                | 2 | 0 | 0 | APR/MAY/JUNE                  | 10 | 0   | 0   |