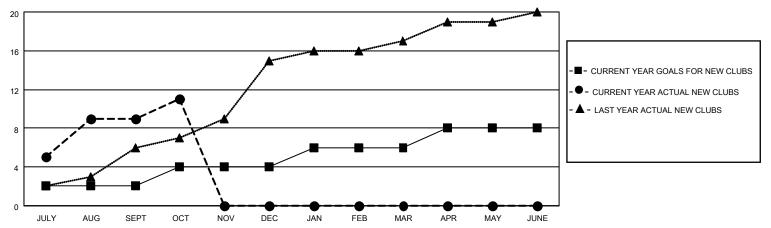

## GOALS AND ACTUAL NEW CLUBS CUMULATIVE

## MONTHLY MEMBERSHIP PROGRESS REPORT

LOCATION INDIA District 321 F Results as of: 10/31/2021

| Clubs RESULTS FOR 2021-2022 |   |   |   | Members RESULTS FOR 2021-2022 |    |     |     |
|-----------------------------|---|---|---|-------------------------------|----|-----|-----|
|                             |   |   |   |                               |    |     |     |
| JULY/AUG/SEPT               | 2 | 9 | 6 | JULY/AUG/SEPT                 | 10 | 391 | 216 |
| OCT/NOV/DEC                 | 2 | 2 | 0 | OCT/NOV/DEC                   | 10 | 134 | 26  |
| JAN/FEB/MAR                 | 2 | 0 | 0 | JAN/FEB/MAR                   | 10 | 0   | 0   |
| APR/MAY/JUNE                | 2 | 0 | 0 | APR/MAY/JUNE                  | 10 | 0   | 0   |